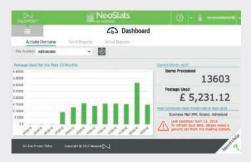

#### Take control of your postage expenses with NeoStats.

With flexible reporting at your fingertips, monitoring and controlling postage expenses has never been easier.

- Save time and eliminate errors often seen with manual postage reconciliation;
- Create spreadsheets and colourful graphs in minutes;
- Track mail expenses and recoup costs through chargeback.