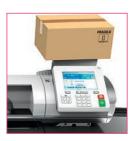

## Versatile mailroom system

When it comes to getting a job done, thriving businesses count on reliable processing that adds value and streamlines performance. The IN-600 delivers practical solutions that offer maximum versatility to give you the results you need.

With state-of-the-art technology and myneopost online services under your control, you'll be sure to have the best solution to meet your requirements. The whisper-quiet IN-600 is highly featured and easy to operate. You'll appreciate the sleek ergonomic design that saves you space and easily integrates into your business environment.

From single envelopes to larger packages, you'll have the flexibility you need to weigh and manage your mail with ease.