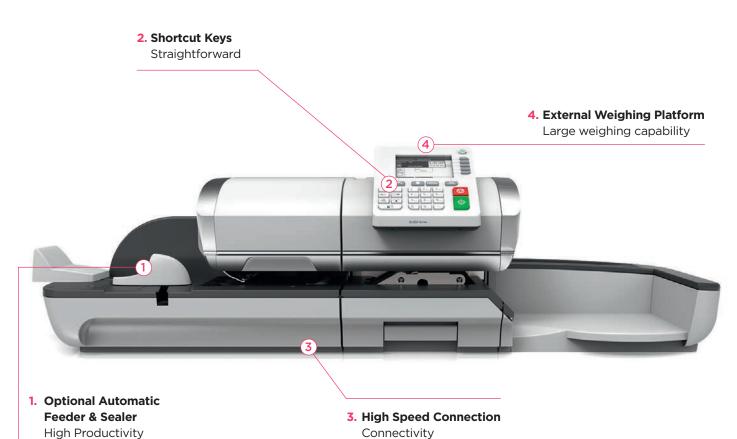

# IN-600 Innovation Driven by Our Experience

#### 1. High Productivity

Optional Automatic feeder adjusts to sort mail by size and thickness. Self-aligning rollers prevent jams or misprints (optional).

#### 3. Connectivity

Connect with high speed LAN and get the latest postal rates, software updates, ink alerts & remote diagnostics.

#### 2. Straightforward

Shortcut keys help you speed your mail processing for maximum ease-of-use.

#### 4. Large Weighing Capability

Handle large C4 envelopes, and any size of parcels with the 30 kg scale option.