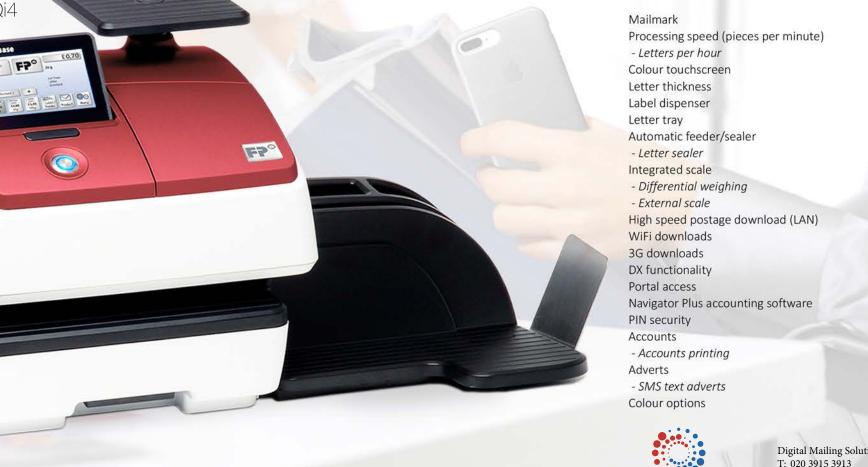

# PostBase Qi4 Simply clever postage system

Mailmark Extra Exclusive to FP

Never over or underpay for postage

Exciting, affordable franking for any size business, always using the latest Royal Mail postage rates and technology you are used to. PostBase Qi4 has an automatic feeder option allowing you to process your mail quickly and accurately.

## Specification

**Digital Mailing Solutions** 

Automatic feeder option with PostBase Qi4

Yes 45 2700 Yes 10mm Yes Yes Optional Optional 5kg Optional **Optional 50kg** Yes Optional Optional Optional Yes Optional Yes 30 Yes 20