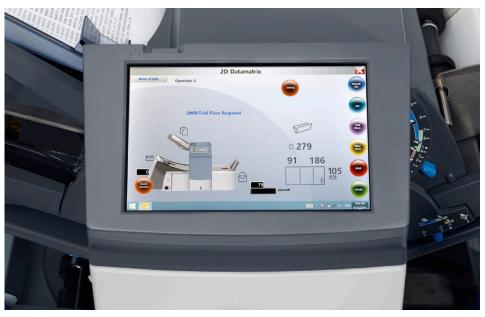

## Simple. Easy. Done.

Featuring an intuitive, full-colour 203mm touch-screen user interface<sup>\*</sup>, the Relay 3000 and 4000 inserters are easy to set up so you can be up to speed in far less time than you think. And with reliable processing, you can rest assured your mail is done right and on time.

Intuitive design and full colour graphics make it easy to get mail finished accurately and on time.