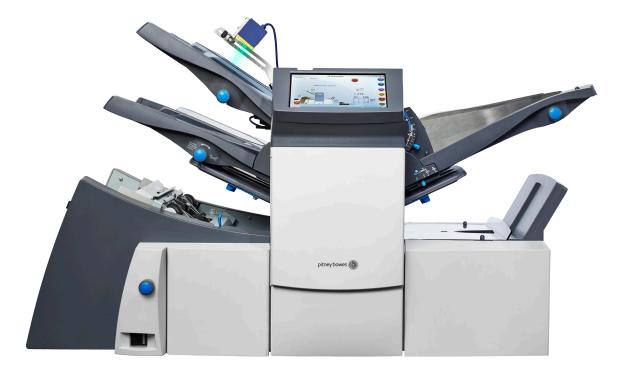

Shipping & Mailing Inserting

Relay<sup>™</sup> 3000/4000 inserters

## The easy and accurate mail assembly your business needs

Whether it's sending out monthly bills to existing customers or direct mail to build your business, your mail is critical to the success of your company. And you don't have time to spend double-checking to make sure it's right. It just needs to be perfect the first time, every time. The Relay 3000 and 4000 inserters are specifically designed to deliver accurate, reliable processing of up to 20,000 and 40,000 pieces a month, respectively. So you can be confident your mail is not only getting out on time, but the right information is getting to the right customer. Every single month, every single time.

# Large-scale inserting technology on a small scale

Now you can tap the full potential of your most important mail with the Relay 3000 and Relay 4000 inserters. By combining unparalleled ease of use with technology usually found in much larger inserting systems, they're designed to help your business reach its full potential too.